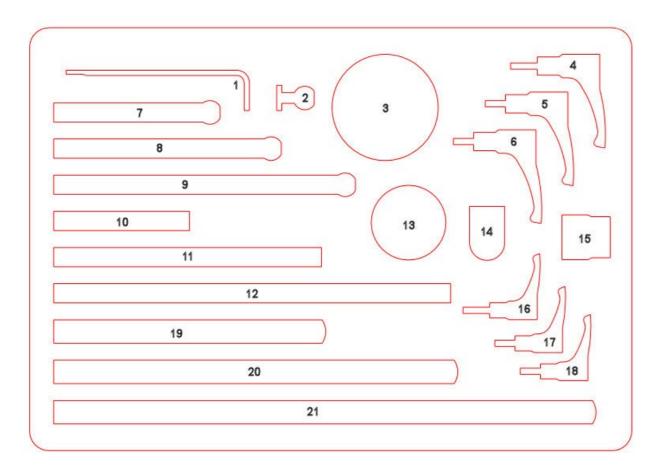

## **ITEMS IN THE LID**

- 1. 5mm and 4mm Allen Keys
- 2. **LEF75-THF/F** Flange End Fitting, female, 3/4" ball (indexing or articulating LiteMount)
- 3. **LEF75-JB** Jelly Bean End Fitting, 3/4" ball (indexing or articulating LiteMount)
- 4. EH87-AQR Elesa Handle for 7/8" Ball Joint (AFJ875) for use with AQR on Articulating LiteMount
- 5. **EH75-AQR** Elesa Handle for 3/4" Ball Joint (AFJ750) for use with AQR on Articulating LiteMount
- 6. EH75-AQR Elesa Handle for 3/4" Ball Joint (AFJ750) for use with AQR on Articulating LiteMount
- 7. BTS-6-04 5/8" diameter tube with 3/4" ball, 4"/100mm long, for use with Indexing LiteMount (final length)
- 8. **BTS-6-06** 5/8" diameter tube with 3/4" ball, 6"/150mm long, for use with Indexing LiteMount (final length)
- 9. **BTS-6-08** 5/8" diameter tube with 3/4" ball, 8"/200mm long, for use with Indexing LiteMount (final length)
- 10. LTS-6-04 5/8" diameter tube, 4"/100mm long, for use with Indexing Lite Mount (second length)
- 11. LTS-6-08 5/8" diameter tube, 8"/200mm long, for use with Indexing Lite Mount (second length)
- 12. LTS-6-12 5/8" diameter tube, 12"/300mm long, for use with Indexing Lite Mount (second length)
- 13. **LEF75-BB** Buddy Button End Fitting, 3/4" ball—underneath are 2 fixing screws (indexing or articulating LiteMount)
- 14. **SLV** Sleeves for LiteMount Frame Clamp, 1"-7/8", 1"-22mm
- 15. TCL-7-06 Telescoping Clamp to join a 3/4" diameter tube to a 5/8" diameter tube
- 16. **EH87-SW** Elesa Handle for 7/8" Ball Joint (AFJ875) for use with a switch end fitting on an Articulating LiteMount
- 17. EH75-AQR Elesa Handle for 3/4" Ball Joint (AFJ750) for use with a switch end fitting on an Articulating LiteMount
- 18. EH75-AQR Elesa Handle for 3/4" Ball Joint (AFJ750) for use with a switch end fitting on an Articulating LiteMount
- 19. LTS-7-08 3/4" diameter tube, 8"/205mm long, for use with Indexing Lite Mount (first length)
- 20. LTS-7-12 3/4" diameter tube, 12"/300mm long, for use with Indexing Lite Mount (first length)
- 21. LTS-7-16 3/4" diameter tube, 16"/410mm long, for use with Indexing Lite Mount (first length)