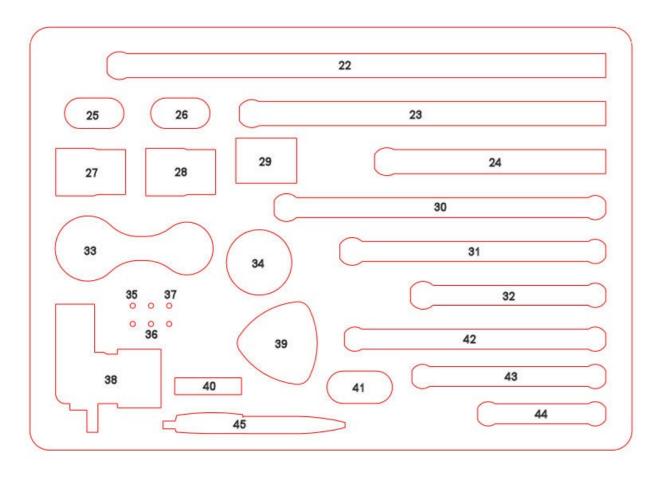

## **ITEMS IN THE BASE**

- 22. **BTS-7-14** 3/4" diameter tube with 7/8" ball, 14"/355mm long, for use with Articulating LiteMount (first length)
- 23. **BTS-7-10** 3/4" diameter tube with 7/8" ball, 10"/255mm long, for use with Articulating LiteMount (first length)
- 24. **BTS-7-06** 3/4" diameter tube with 7/8" ball, 6"/150mm long, for use with Articulating LiteMount (first length)
- 25. **AFJ750** Ball Joint to take 2 x 3/4" balls (indexing or articulating LiteMount)
- 26. **AFJ750** Ball Joint to take 2 x 3/4" balls (indexing or articulating LiteMount)
- 27. ITC075-IN/ITC062 Hirth Clamp, for 3/4" dia tube, with insert and 5/8" dia tube, for use with indexing Lite Mount
- 28. ITC075/ITC062IN Hirth Clamp, for 3/4" dia tube and 5/8" dia tube, with insert, for use with indexing Lite Mount
- 29. ITC062-IN/ITC062 Hirth Clamp, for 2 x 5/8" tube, for use with indexing Lite Mount
- 30. **BT2-6-08** 5/8" dia tube with 7/8" ball and 3/4" ball, 8"/200mm long, for use with Articulating LiteMount (second length)
- 31. **BT2-6-06** 5/8" dia tube with 7/8" ball and 3/4" ball, 6"/150mm long, for use with Articulating LiteMount (second length)
- 32. **BT2-6-04** 5/8" dia tube with 7/8" ball and 3/4" ball, 4"/100mm long, for use with Articulating LiteMount (second
- 33. **LMO3L** LiteMount Offset Link to connect a LiteMount clamp assembly to a standard Daessy frame clamp inner
- 34. **LIPA** LiteMount Inner Piece Adaptor to connect a LiteMount clamp assembly to any standard Daessy frame clamp with an IPA (replaces standard IPA)
- 35. M6-16 2 x 16mm M6 bolt for use with LIPA
- 36. **M6-40** 2 x 40mm M6 bolt for use with ITC062-IN/ITC062
- 37. M6-50 2 x 50mm M6 bolt for use with ITC075-IN/ITC062 or ITC075/ITC062-IN
- 38. **ILMCQ/01** Lite Mount Clamp Assembly including 1" round clamp inner (ITC010-IN), LiteMount Frame Clamp Outer Connector (LMCQ/R) and LiteMount Frame Clamp Insert (LMCQ/I)
- 39. **LEF-75/AQR** Lite Mount Articulating Quick Release Base
- 40. Tape Measure
- 41. **AFJ875** Ball Joint to take 2 x 7/8" balls, for use witharticulating LiteMount
- 42. **BTT-6-06** 5/8" dia tube with 2 x 3/4" ball, 6"/150mm long, for use with Articulating LiteMount (third length)
- 43. **BTT-6-04** 5/8" dia tube with 2 x 3/4" ball, 4"/100mm long, for use with Articulating LiteMount (third length)
- 44. **BTT-6-02** 5/8" dia tube with 2 x 3/4" ball, 2"/50mm long, for use with Articulating LiteMount (third length)
- 45. Pen